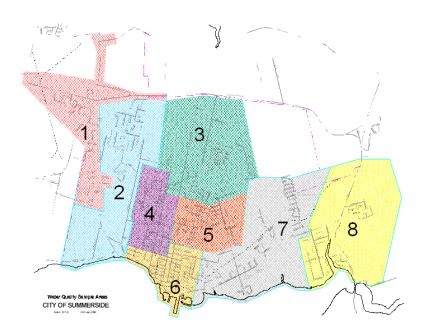

**Table 1: Water Sample Locations** 

The sampling zones listed in Table 1 are shown below in **Figure 1**: Summerside Water Sample Areas. These 8 sampling zones were selected according to the EPA Drinking Water and Wastewater Facility Operating Regulations. If any of the regular sampling locations are inaccessible to City staff on a scheduled sampling day, an alternate location from the same zone is sampled as a substitute.

Figure 1: Summerside Water Sample Areas

Following collection, all water samples are sent to the Provincial Department of Environment Analytical Laboratory in Charlottetown. Each sample is tested for Total Coliforms DC and Escherichia Coli DC (E. Coli). In addition to the bacteria tests which are performed at the Provincial lab, the Free Chlorine Residual is analyzed and recorded by City Staff at the time of sample collection, as required by section 11(1)(e) of the Drinking Water and Wastewater Facility Operating Regulations.